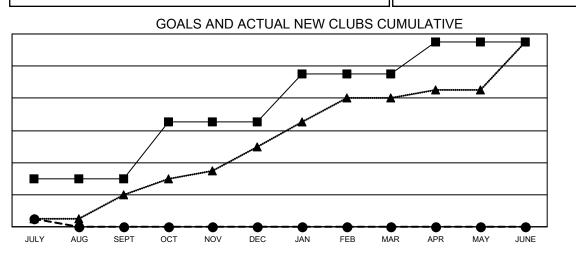

## GAT MONTHLY MEMBERSHIP PROGRESS REPORT

**Multiple District 306** 

LOCATION: REP OF SRI LANKA

Results as of: 7/31/2020

| Clubs                 |               |           |               | Members               |                           |                         |                                                    |
|-----------------------|---------------|-----------|---------------|-----------------------|---------------------------|-------------------------|----------------------------------------------------|
| RESULTS FOR 2020-2021 |               |           |               | RESULTS FOR 2020-2021 |                           |                         |                                                    |
| QUARTER               | NEW CLUB GOAL | NEW CLUBS | DROPPED CLUBS | QUARTER               | IEMBER GROWTH NET<br>GOAL | MEMBER GROWTH<br>ACTUAL | DROPPED<br>MEMBERS ACTUAL<br>(including transfers) |
| JULY/AUG/SEPT         | 6             | 1         | 1             | JULY/AUG/SEP1         | г 110                     | 200                     | 244                                                |
| OCT/NOV/DEC           | 7             | 0         | 0             | OCT/NOV/DEC           | 280                       | 0                       | 0                                                  |
| JAN/FEB/MAR           | 6             | 0         | 0             | JAN/FEB/MAR           | 240                       | 0                       | 0                                                  |
| APR/MAY/JUNE          | 4             | 0         | 0             | APR/MAY/JUNE          | 175                       | 0                       | 0                                                  |

- CURRENT YEAR ACTUAL NEW CLUBS

- LAST YEAR ACTUAL NEW CLUBS

© Copyright 2020, Lions Clubs International, All Rights Reserved.