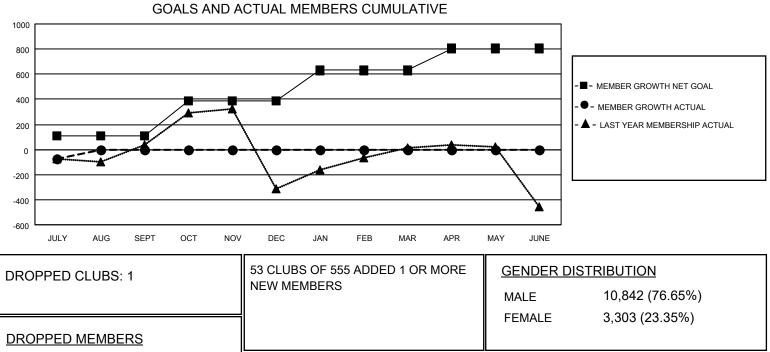

## GAT MONTHLY MEMBERSHIP PROGRESS REPORT

**Multiple District 306** 

LOCATION: REP OF SRI LANKA

Results as of: 7/31/2020

| Clubs                 |               |           |               | Members               |                           |                         |                                                    |
|-----------------------|---------------|-----------|---------------|-----------------------|---------------------------|-------------------------|----------------------------------------------------|
| RESULTS FOR 2020-2021 |               |           |               | RESULTS FOR 2020-2021 |                           |                         |                                                    |
| QUARTER               | NEW CLUB GOAL | NEW CLUBS | DROPPED CLUBS | QUARTER               | IEMBER GROWTH NET<br>GOAL | MEMBER GROWTH<br>ACTUAL | DROPPED<br>MEMBERS ACTUAL<br>(including transfers) |
| JULY/AUG/SEPT         | 6             | 1         | 1             | JULY/AUG/SEP1         | г 110                     | 200                     | 244                                                |
| OCT/NOV/DEC           | 7             | 0         | 0             | OCT/NOV/DEC           | 280                       | 0                       | 0                                                  |
| JAN/FEB/MAR           | 6             | 0         | 0             | JAN/FEB/MAR           | 240                       | 0                       | 0                                                  |
| APR/MAY/JUNE          | 4             | 0         | 0             | APR/MAY/JUNE          | 175                       | 0                       | 0                                                  |